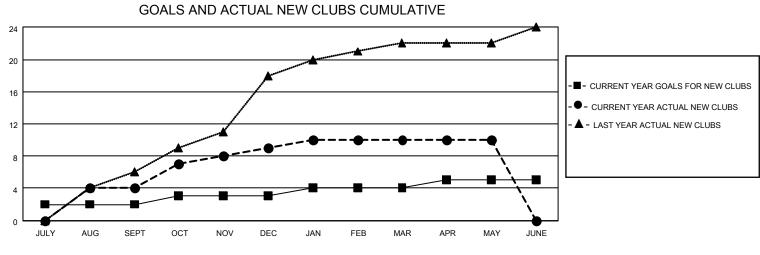

## LOCATION NIGERIA

District 404 B1

Results as of: 5/31/2022

| Clubs                 |               |           |               | Members               |                        |                         |                                                    |
|-----------------------|---------------|-----------|---------------|-----------------------|------------------------|-------------------------|----------------------------------------------------|
| RESULTS FOR 2021-2022 |               |           |               | RESULTS FOR 2021-2022 |                        |                         |                                                    |
| QUARTER               | NEW CLUB GOAL | NEW CLUBS | DROPPED CLUBS | QUARTER               | BER GROWTH NET<br>GOAL | MEMBER GROWTH<br>ACTUAL | DROPPED<br>MEMBERS ACTUAL<br>(including transfers) |
| JULY/AUG/SEPT         | 2             | 4         | 0             | JULY/AUG/SEPT         | 50                     | 175                     | 64                                                 |
| OCT/NOV/DEC           | 1             | 5         | 0             | OCT/NOV/DEC           | 50                     | 284                     | 195                                                |
| JAN/FEB/MAR           | 1             | 1         | 0             | JAN/FEB/MAR           | 40                     | 126                     | 65                                                 |
| APR/MAY/JUNE          | 1             | 0         | 0             | APR/MAY/JUNE          | 35                     | 48                      | 58                                                 |