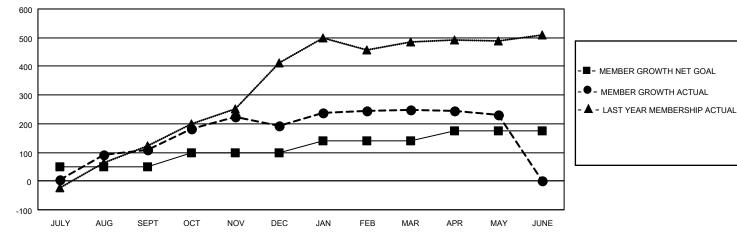

## LOCATION NIGERIA

District 404 B1

Results as of: 5/31/2022

| Clubs                 |               |           |               | Members               |                        |                         |                                                    |
|-----------------------|---------------|-----------|---------------|-----------------------|------------------------|-------------------------|----------------------------------------------------|
| RESULTS FOR 2021-2022 |               |           |               | RESULTS FOR 2021-2022 |                        |                         |                                                    |
| QUARTER               | NEW CLUB GOAL | NEW CLUBS | DROPPED CLUBS | QUARTER               | BER GROWTH NET<br>GOAL | MEMBER GROWTH<br>ACTUAL | DROPPED<br>MEMBERS ACTUAL<br>(including transfers) |
| JULY/AUG/SEPT         | 2             | 4         | 0             | JULY/AUG/SEPT         | 50                     | 175                     | 64                                                 |
| OCT/NOV/DEC           | 1             | 5         | 0             | OCT/NOV/DEC           | 50                     | 284                     | 195                                                |
| JAN/FEB/MAR           | 1             | 1         | 0             | JAN/FEB/MAR           | 40                     | 126                     | 65                                                 |
| APR/MAY/JUNE          | 1             | 0         | 0             | APR/MAY/JUNE          | 35                     | 48                      | 58                                                 |